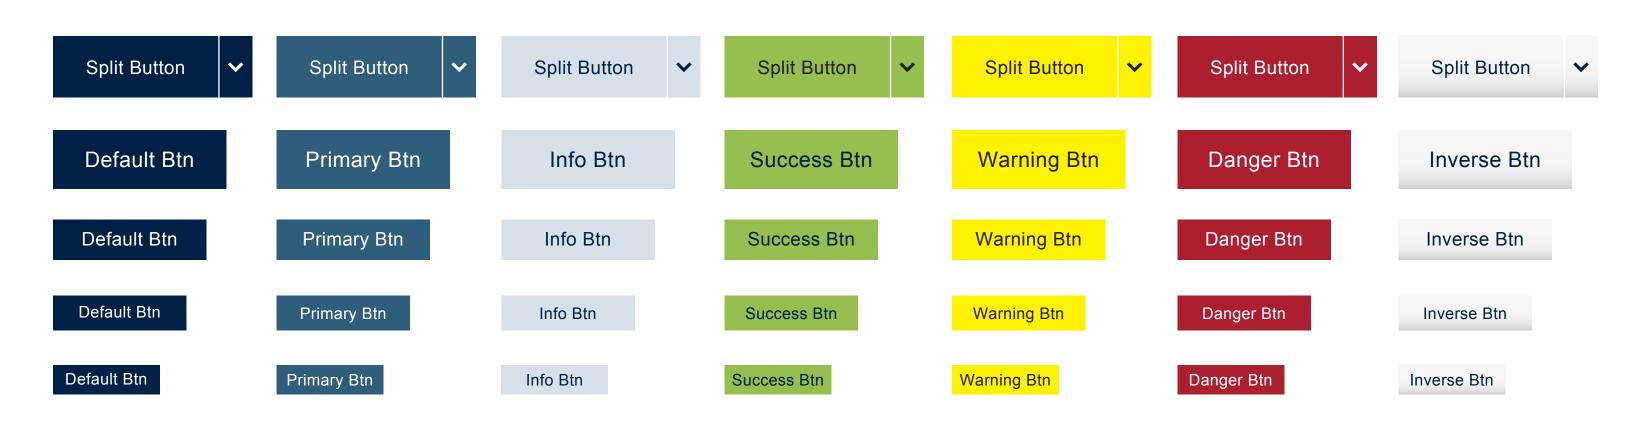

rsity

**About UBC** 

News
Events
Careers
Make a Gift

UBC Campuses

Vancouver Campus
Okanagan Campus

**UBC Sites** 

Robson Square Great Northern Way

Faculty of Medicine Across BC
Asia Pacific Regional Office

Emergency Procedures | Terms of Use | UBC Copyright | Accessibility



## THE UNIVERSITY OF BRITISH COLUMBIA



Your Unit Name

Home First Link Second Link Third Link Fourth Link Fifth Link Sixth Link Seventh Link Eighth Link Ninth Link

## Your Unit Name

Vancouver Campus
1234 Street Name
Vancouver, BC Canada XXX XXX
E-mail unitname@ubc.ca

Back to top ^



About UBC
Contact UBC
About the University
News
Events
Careers
Make a Gift

Vancouver Campus
Okanagan Campus
UBC Sites
Robson Square
Great Northern Way
Faculty of Medicine Across BC
Asia Pacific Regional Office

### Buttons



## Main navigation with split drop-down



### Sidenav options





### Breadcrumbs

Home / Page One / Sub-page One

# Controls